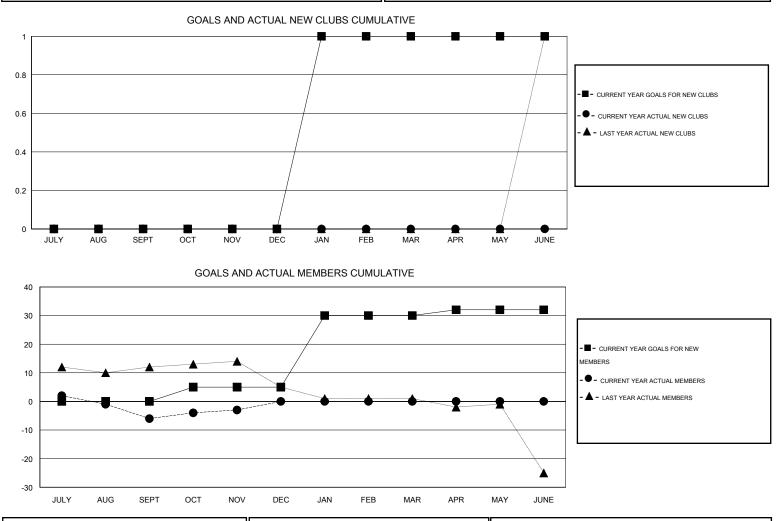

## LOCATION HUNGARY

 $\mathsf{GMT} \; \mathsf{CA} \; 4$ Clubs Members RESULTS FOR 2016-2017 RESULTS FOR 2016-2017 NEW CLUB NEW CLUBS DROPPED NET NEW MEMBER CHARTER AND DROPPED NET QUARTER QUARTER GOAL CLUBS GAIN/LOSS GOAL NEW MEMBERS MEMBERS GAIN/LOSS ADDED 0 0 2 -2 0 5 11 -6 JULY/AUG/SEPT JULY/AUG/SEPT 0 0 0 0 5 15 12 3 OCT/NOV/DEC OCT/NOV/DEC 0 0 0 25 0 0 0 1 JAN/FEB/MAR JAN/FEB/MAR 0 0 0 0 2 0 0 0 APR/MAY/JUNE APR/MAY/JUNE